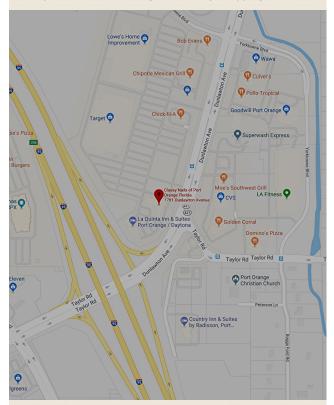

# GIFT CERTIFICATES AVAILABLE

Totally Flexible
For any Amount or Service
Best Gift Ever!

Conveniently located on Dunlawton (441) at I-95 By Panera Bread in Target / Gateway Shopping Center

### CLASSY NAILS OF PORT ORANGE 1781 DUNLAWTON

ClassyNails.org

(386) 760-2722

Mon thru Fri 9:30am - 8pm Sat 9:30am - 7pm Sun 11:00am - 5pm